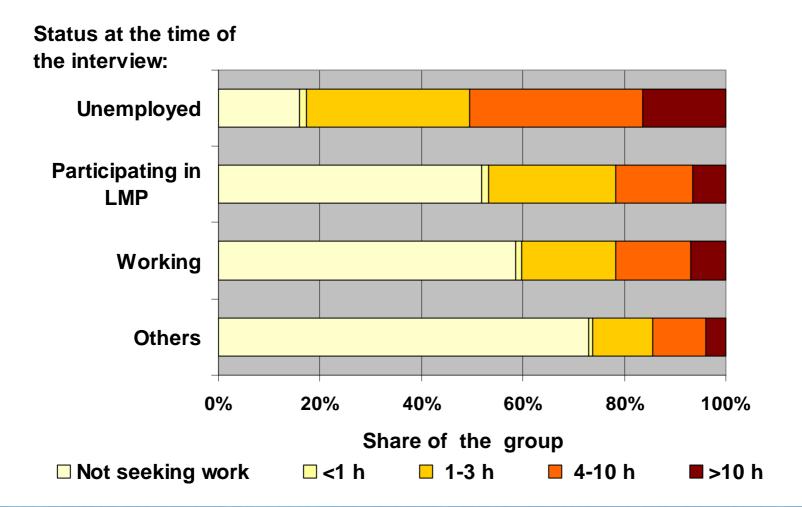

# In average how many hours per week do you spend on job-seeking?

(AMS Survey of registered jobseekers, Jan-April 2004)