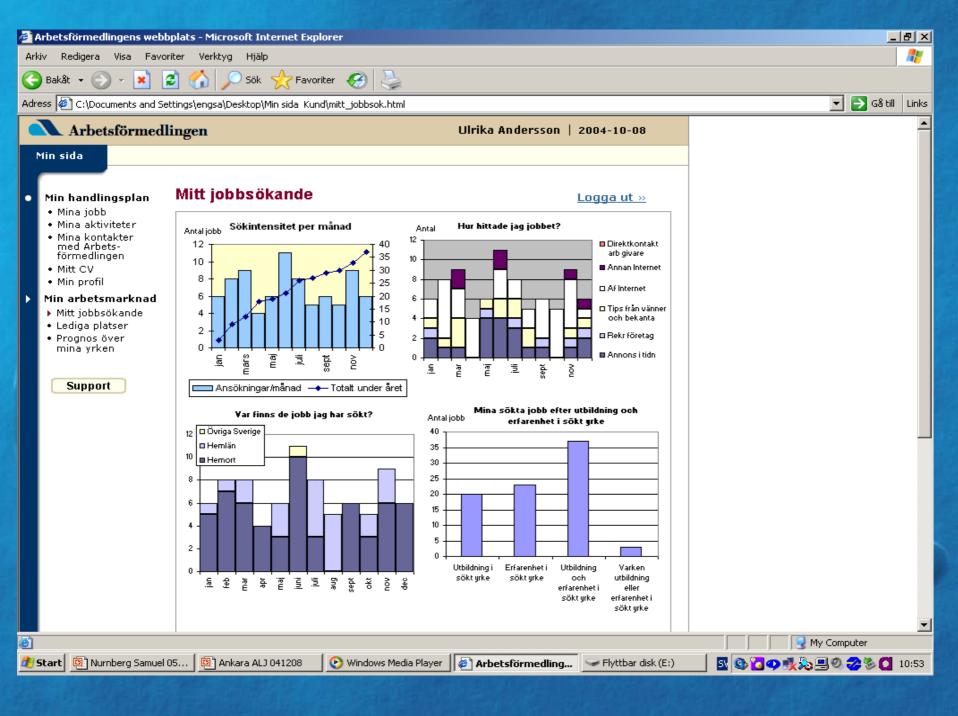

#### **CV** analysis

 Possibility to compare own CV with CVs of other jobseekers (anonymous) who have applied for the same jobs.

 Statistics on search terms used by employers looking for personnel in the relevant areas.