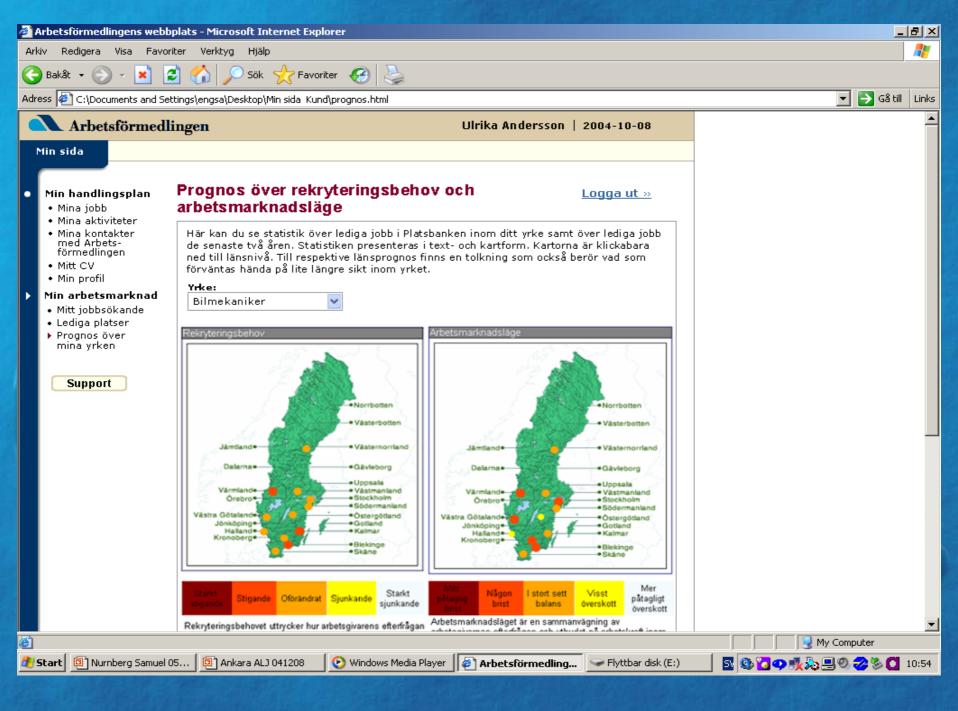

#### "My Contacts with PES"

#### **Planned contacts with PES**

- Contains list of scheduled contacts with PES: Date, Contact Channel, the Service which is to be delivered and the Purpose of the contact.
- **Contacts with PES**
- PES registers
  - Date, Contact Channel
  - Duration (minutes)
  - Service delivered
  - A description of the content of the contact