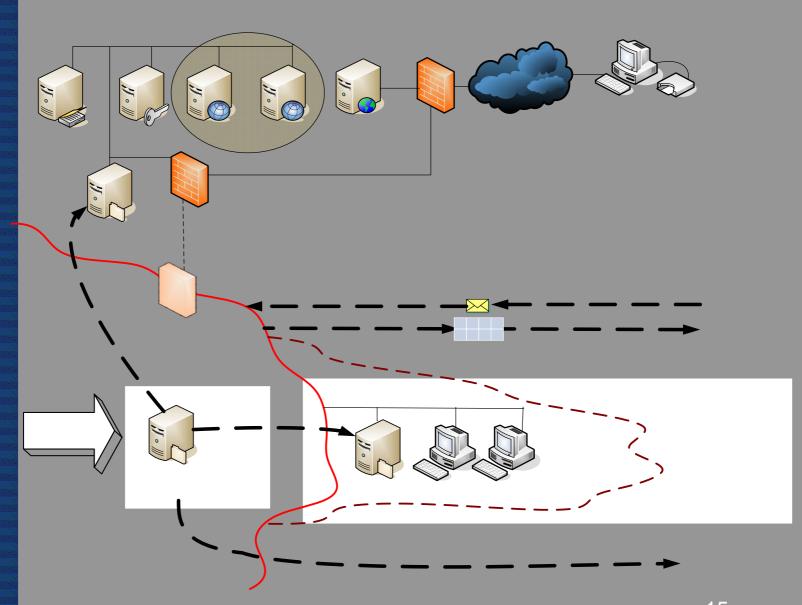

## Available services: remote execution

- researchers work from their own desk
- preparation on test sets
- set-ups through mail
- execution by SN
- controlled output to researcher

Domain Controller

## Available services: remote access

- researchers work from their own desk
- extra safeguards
- view on data and results
- controlled output to researcher