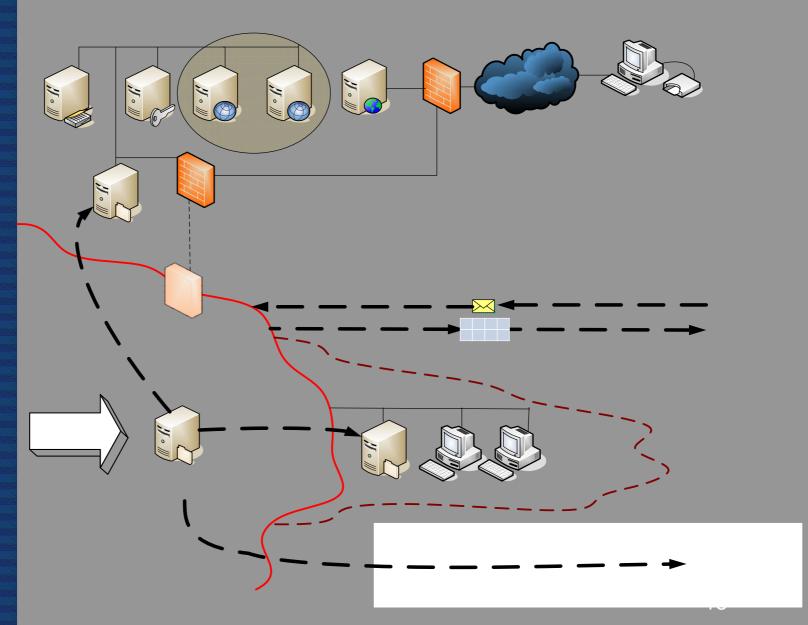

# **Overview**

## Available services: remote execution

- researchers work from their own desk
- preparation on test sets
- set-ups through mail
- execution by SN
- controlled output to researcher

Domain Controller

## Available services: remote access

- researchers work from their own desk
- extra safeguards
- view on data and results
- controlled output to researcher