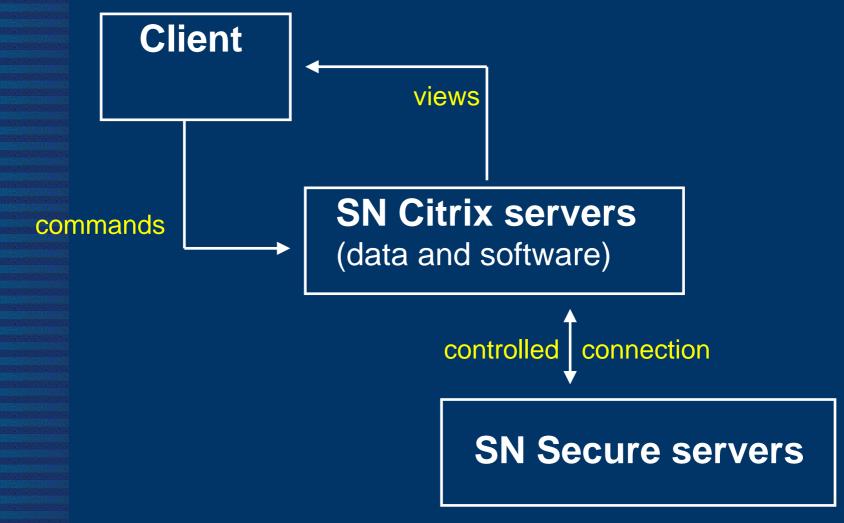

## Available services: remote access

- researchers work from their own desk
- extra safeguards
- view on data and results
- controlled output to researcher

#### **Available services: Remote Access**