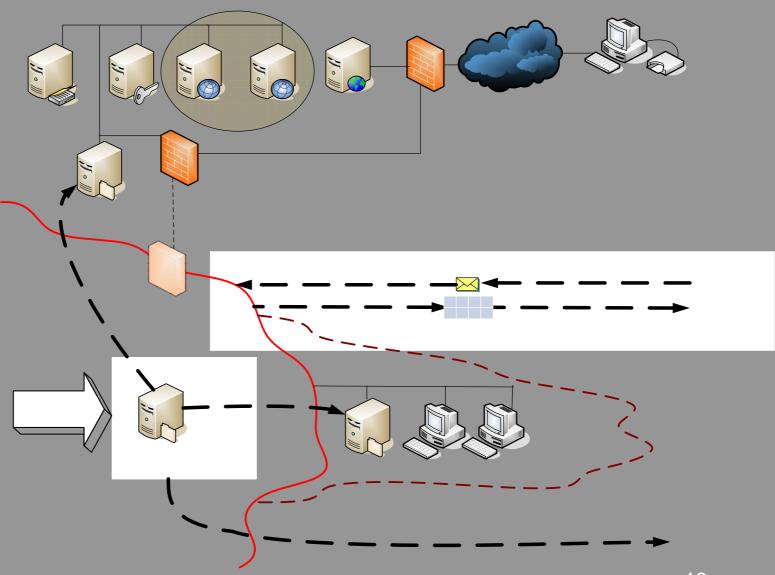

of results in publications



# Available services: responsibilities

- Statistics Netherlands
  - making data available
  - providing adequate documentation
  - providing required facilities
- Researchers
  - content and quality of analysis
  - adequate use of micro data



#### **Available services**

- Secure data on CD-rom
- On-site at Statistics Netherlands
- Remote execution
- Remote access



# **Overview**









#### **Available services: CD rom**

- in the past.....
- Scientific Statistical Agency WSA
- secure data sets
- limited user group







Domain Controller

# Available services: on-site facilities

- isolated servers
- working in on-site facilities of SN
- renting workstations
- specific data files per project
- system for reservation
- checks on output











Ίŏ





## Available services: remote execution

- researchers work from their own desk
- preparation on test sets
- set-ups through mail
- execution by SN
- controlled output to researcher







Domain Controller

## Available services: remote access

- researchers work from their own desk
- extra safeguards
- view on data and results
- controlled output to researcher



#### **Available services: Remote Access**



# **Biometric identification**





#### **Biometric identification**







Vodafone Mobile Connect... | FICBS Remote Access Lo...



🎉 Start 📗 🚮 🥭 🗯 💽

♠ ♣ ▶ ▼ ♠ ★ ● 12:56

🔒 🍪 Internet





# User specific environment





# Catalogue



#### Available services

- Costs
  - Secure data on CD-rom = free
  - On-site at Statistics Netherlands
    - = €44 half day period
  - Remot