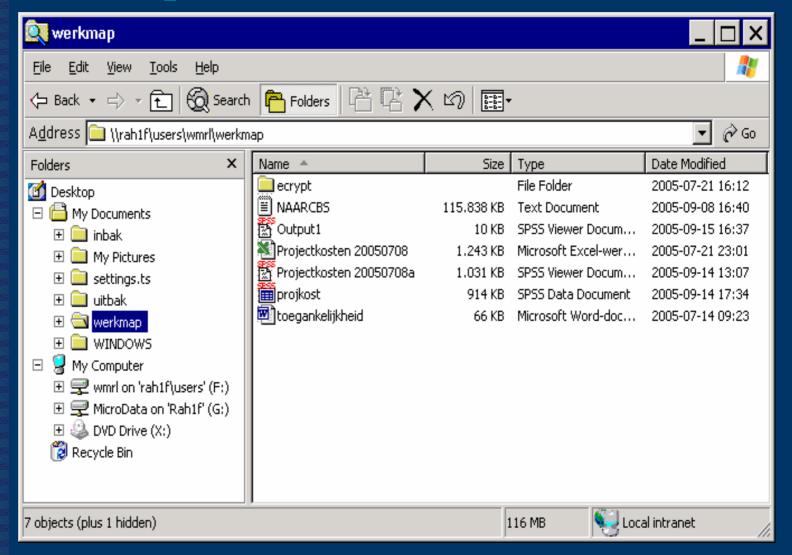

rvers
- working in on-site facilities of SN
- renting workstations
- specific data files per project
- system for reservation
- checks on output











Ίŏ





## Available services: remote execution

- researchers work from their own desk
- preparation on test sets
- set-ups through mail
- execution by SN
- controlled output to researcher







Domain Controller

## Available services: remote access

- researchers work from their own desk
- extra safeguards
- view on data and results
- controlled output to researcher



#### **Available services: Remote Access**



# **Biometric identification**





#### **Biometric identification**







Vodafone Mobile Connect... | FICBS Remote Access Lo...



🎉 Start 📗 🚮 🥭 🗯 💽

♠ ♣ ▶ ▼ ♠ ★ ● 12:56

🔒 🍪 Internet





# User specific environment





# Catalogue



#### Available services

- Costs
  - Secure data on CD-rom = free
  - On-site at Statistics Netherlands
    - = €44 half day period
  - Remote execution
    - =€88 per job
  - Remote access
    - = €450 a month basic
  - preparation costs for data



#### **Available services**

- Current use
  - 100 projects a year
    - 55 on-site; 40 remote access; 5 RE
  - 60 institutions
  - 1 300 on-site sessions
  - 10 CD roms, 25 institutions



# Available services: near future

- gradual growth remote access
- growth of available data files
- broad applicable datafiles
- connect social and economic data
- datasharing
- 'public use files' for education
- 'historical data'
- 'linking up with the world'

# **Questions?**

Centre for Policy Related Statistics

www.cbs.nl/cvb or www