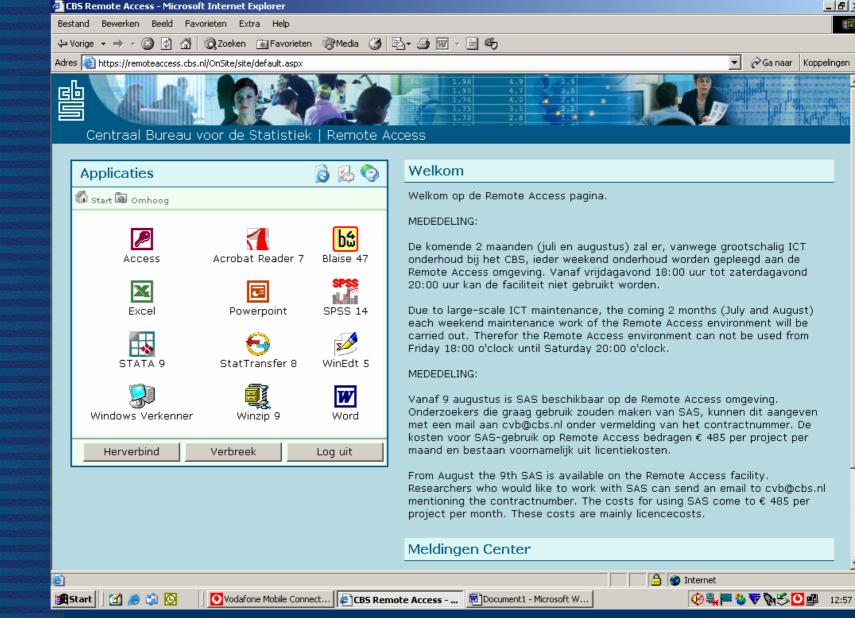

## Available services: remote access

- researchers work from their own desk
- extra safeguards
- view on data and results
- controlled output to researcher

#### **Available services: Remote Access**