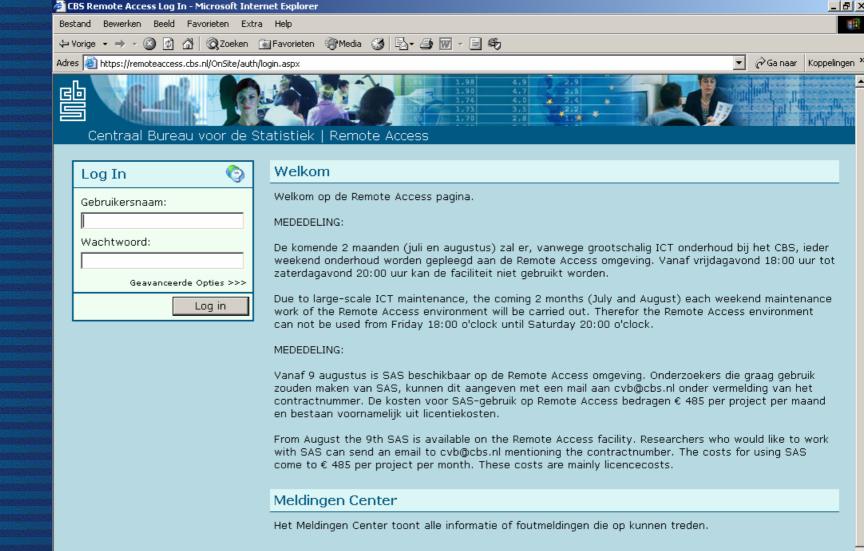

## Available services: remote access

- researchers work from their own desk
- extra safeguards
- view on data and results
- controlled output to researcher

#### **Available services: Remote Access**