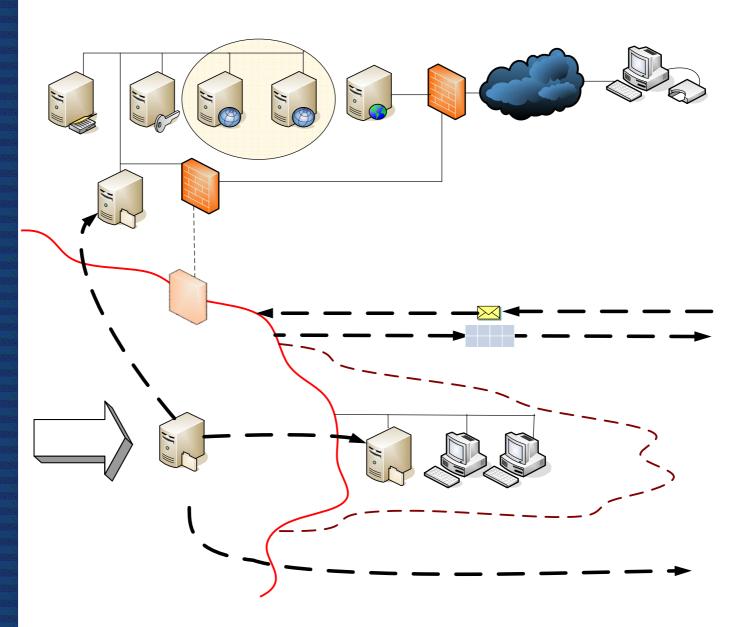

# **Overview**

#### **Available services: CD rom**

- in the past.....
- Scientific Statistical Agency WSA
- secure data sets
- limited user group

Domain Controller

# Available services: on-site facilities

- isolated servers
- working in on-site facilities of SN
- renting workstations
- specific data files per project
- system for reservation
- checks on output

Ίŏ

## Available services: remote execution

- researchers work from their own desk
- preparation on test sets
- set-ups through mail
- execution by SN
- controlled output to researcher

Domain Controller

## Available services: remote access

- researchers work from their own desk
- extra safeguards
- view on data and results
- controlled output to researcher