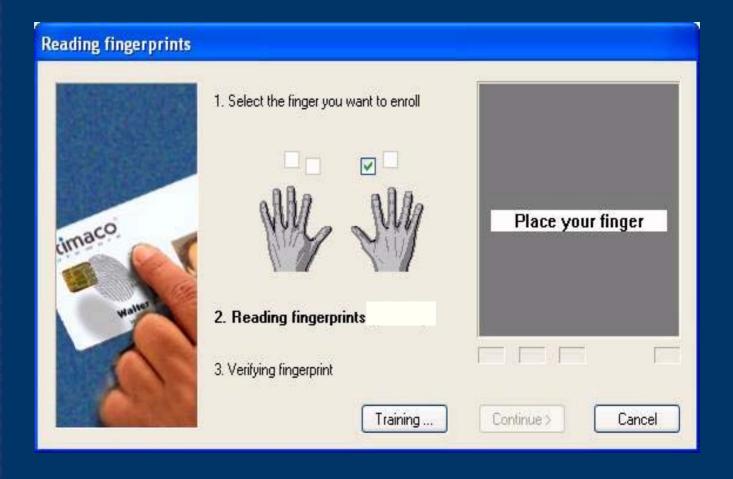

# **Biometric identification**

#### **Biometric identification**

Vodafone Mobile Connect... | FICBS Remote Access Lo...

🎉 Start 📗 🚮 🥭 🗯 💽

♠ ♣ ▶ ▼ ♠ ★ ● 12:56

🔒 🍪 Internet