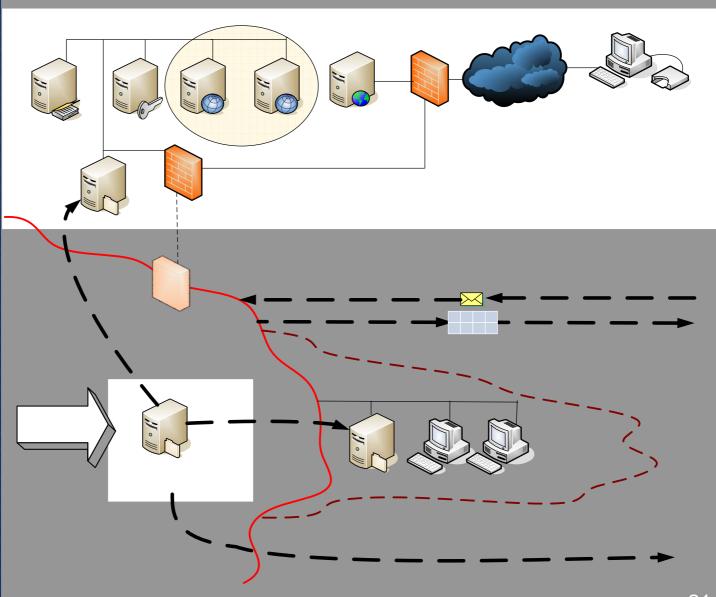

## Available services: remote access

- researchers work from their own desk
- extra safeguards
- view on data and results
- controlled output to researcher

#### **Available services: Remote Access**